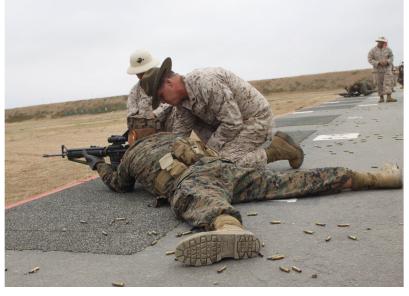

#### MARKSMANSHIP TRAINING

Marksmanship Training teaches recruits the fundamentals of marksmanship with the M-16A2 service rifle or the M-4. This training lasts two weeks, the first of which is called Grass Week. During this week, recruits are taught four shotting positions by a Primary Marksmanship Instructor. The PMI shows recruits how to fire, adjust their sights, take into account the effects of the weather, etc. During the second week of marksmanship training recruits fire a known-distance course with ranges of 200, 300 and 500 yards.