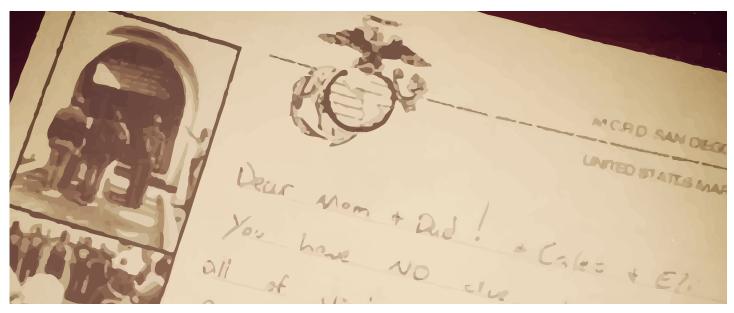

Your mission, from the day the plane pulls out for MCRD until the week of graduation is to write letters. It is important and encouraging to receive a letter during recruit training. It boosts morale, and allows them to work towards the goal of graduation. Do not let them down, send mail as often as you can. In your letters talk about weather, current events, uplifting things. It is important to never talk about anything negative or life changing or altering. Never send bad news in a letter to your recruit. If anything like a family death, or family emergency arises please contact your local Red Cross with your recruits social secruity number and they will contact them from there.

In the beginning of recruit training the letters coming from your recruit will be negative sometimes. They will be discouraged, exhausted, broken and needing their parents. As time goes on they will become more excited, positive, goal oriented. You will notice a change in your recruit. If a letter comes to you that is negative or hard for you to understand, take it to the recruiting office. They will sit down with you and explain what your recruit is going through at that moment in training so you can understand.