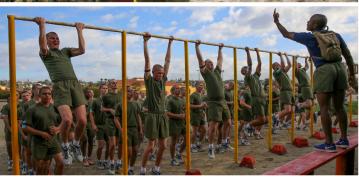

### PHYSICAL TRAINING

Physical Training comes in many forms aboard MCRD. Recruit training uses a progressive physical training program, which builds up recruits to Marine Corps standards.