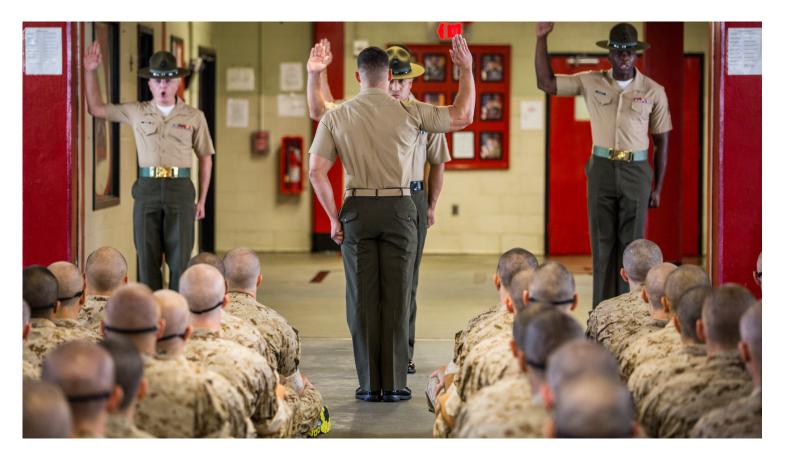

### FORMING

Forming begins when recruits are taken to their training companies and meet their drill instructors for the first time. During the 3-5 day forming span, recruits learn the basics of how to march, how to wear their uniform, and how to secure their weapon.

### CORF VALUES

The Corps' Core Values are Honor, Courage, Commitment. These values make up the bedrock of a Marine's character. During recruit training, recruits are taught these Core Values and numerous others such as, integrity, discipline, teamwork, duty and esprit de Corps. Drill instructors, recruit training officers and Navy chaplains teach specific Core Value classes, but drill instructors also talk one-on-one with recruits after training events to see what values were learned and how they affect the recruits.