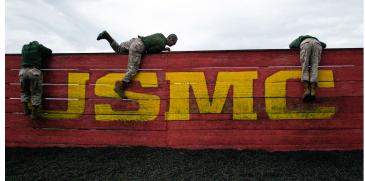

### CONFIDENCE COURSE

The Confidence Course is an 11 station obstacle course that helps recruits build confidence as well as upper-body strength.