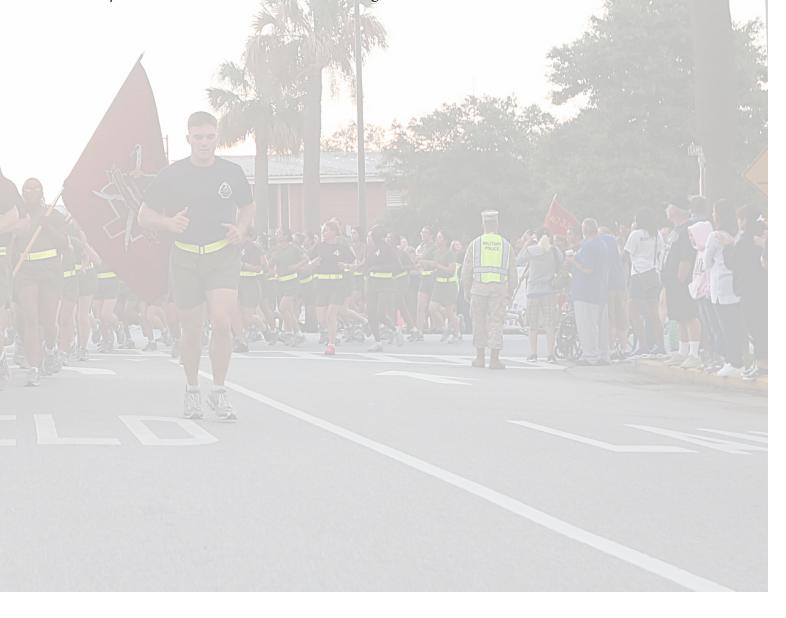

#### FAMILY DAY & GRADUATION

Family Day and Graduation take place on the last two days. Family Day occurs Thursday and gives new Marines a chance to see family and friends for the first time during on-base liberty. Graduation is conducted Friday in a formal ceremony and parade, attended by family and friends.