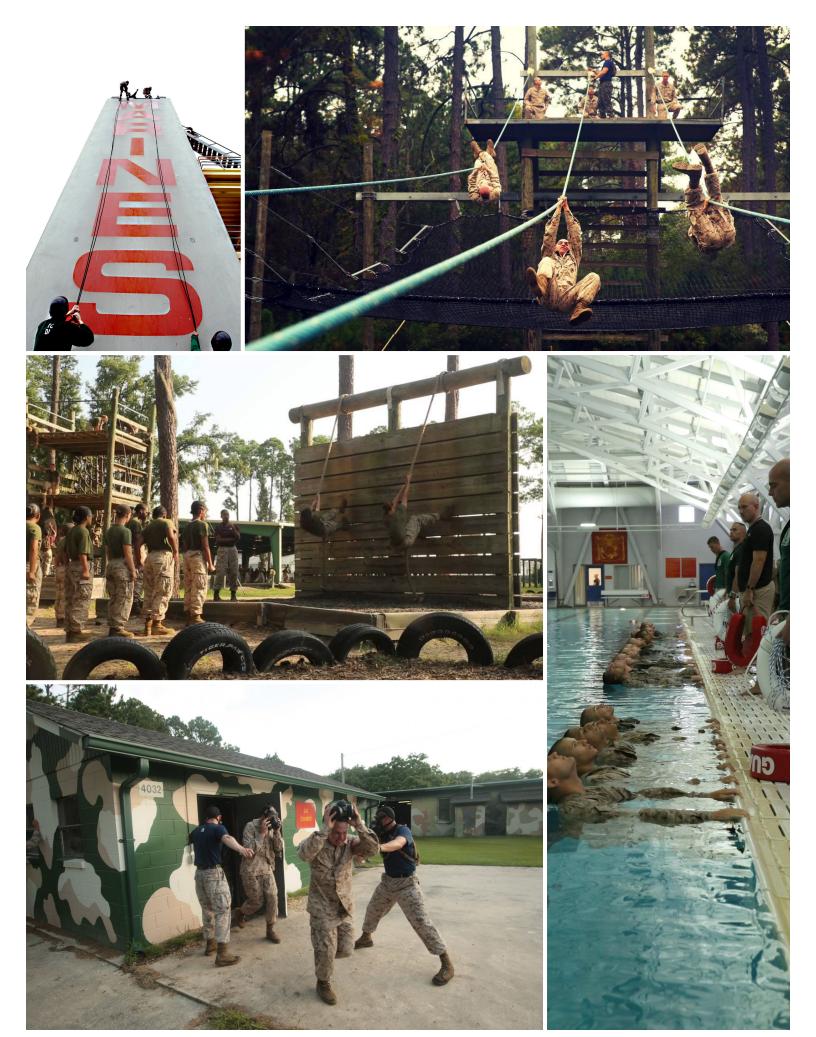

### CONFIDENCE COURSE

The Confidence Course is an 11 station obstacle course that helps recruits build confidence as well as upper-body strength.

### Combat Water Survival

Combat Water Survival develops confidence in the water. All recruits must pass the minimum requirement level of Combat Water Survival-4, which requires recruits to perform a variety of techniques. If a recruit meets the CWS-4 requirements, they may upgrade to a higher level.

#### THE CRUCIBLE

The Crucible is a test every recruit must go through to become a Marine. It tests every recruit physically, mentally and morally and is a defining moment in recruit training. The Crucible takes place over 54-hours and includes food and sleep deprivation and approximately 40 miles of marching. The entire Crucible event pits teams of recruits again a barrage of day and night events requiring every recruit to work together solving problems. The obstacles they face range from long marches, combat assault courses, problem solving reaction course, and team-building Warrior Stations. The Crucible is a rite of passage that, through shared sacrifice, recruits will never forget.